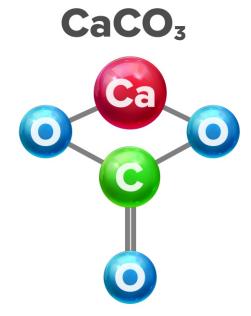

# **CALCIUM CARBONATE**

CaCO<sub>3</sub> (PELLETIZED)

- Particle size: <1.5 Microns
- Specs: 80% Concentration, LLDPE Carrier
- · Applications: High Quality Films, Injection Molding, Raffia