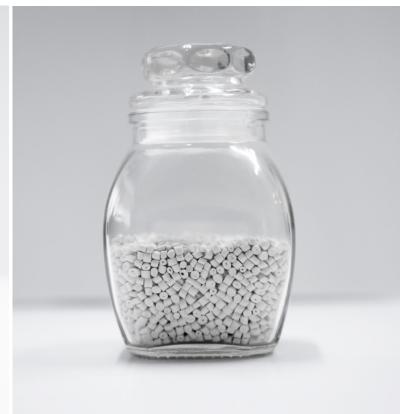

# **CALCIUM CARBONATE**

CaCO<sub>3</sub> (PELLETIZED)

- Particle size: <1.5 Microns
- Specs: 80% Concentration, LLDPE Carrier
- · Applications: High Quality Films, Injection Molding, Raffia