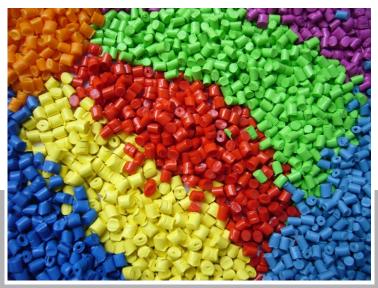

### **MASTERBATCHES**

(WHITE, BLACK, & COLORS)

- Specs (White): 50% Presentation, 70%
  Presentation, LLDPE Carrier
- Specs (Lamp Black): 35% Presentation, 40%
  Presentation, LLDPE Carrier
- Specs (Carbon Black) 40% Presentation, 50% Presentation, LLDPE Carrier
- Available in all colors
- Applications: Films, Injection Molding, Blow Molding, Extrusion