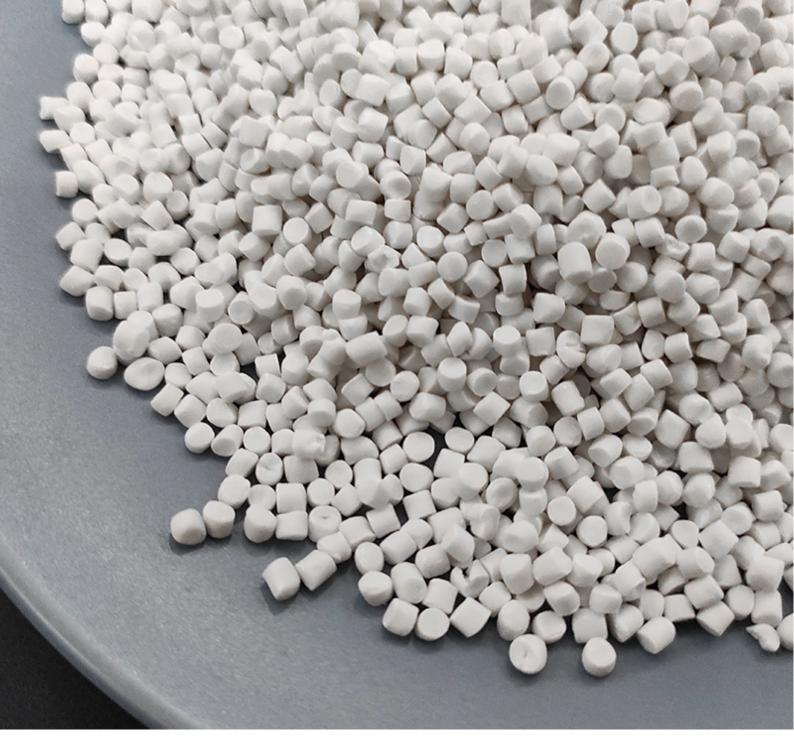

# **CALCIUM CARBONATE**

CaCO<sub>3</sub> (PELLETIZED)

- Particle size: <1.5 Microns
- Specs: 80% Concentration, LLDPE Carrier
- · Applications: High Quality Films, Injection Molding, Raffia