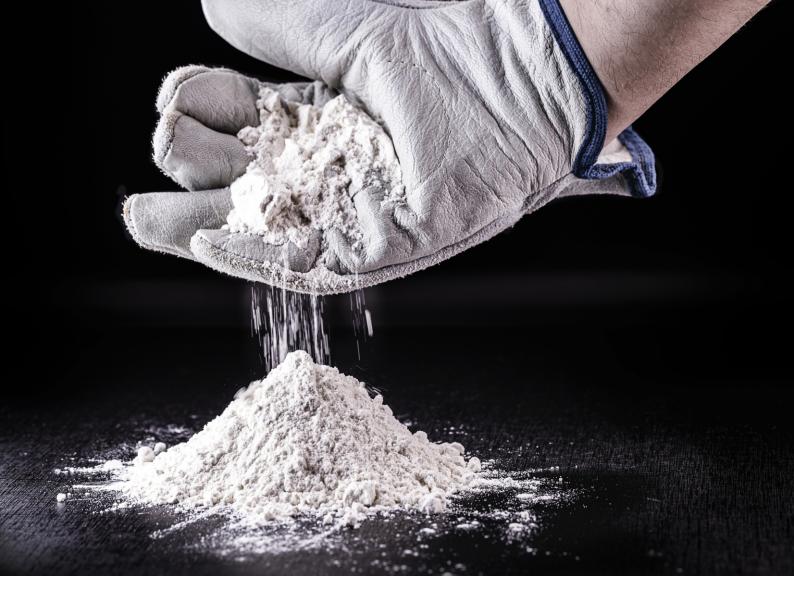

# **TITANIUM DIOXIDE**

TiO<sub>2</sub> (RUTILE GRADE)

- Sulfate Process:
  - Applications: Masterbatch, PE Plastic Film
- Chloride Process:
  - Applications: Masterbatch, PE Plastic Film; where high pigment loading is needed