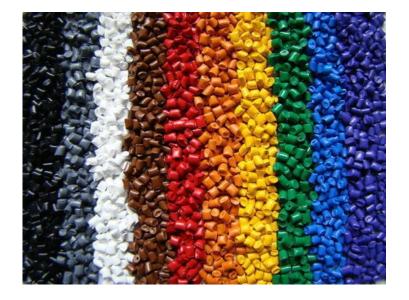

### **MASTERBATCHES**

(WHITE, BLACK, & COLORS)

- Specs (White): 50% Presentation, 70%
  Presentation, LLDPE Carrier
- Specs (Lamp Black): 35% Presentation, 40%
  Presentation, LLDPE Carrier
- Specs (Carbon Black) 40% Presentation, 50% Presentation, LLDPE Carrier
- Available in all colors
- Applications: Films, Injection Molding, Blow Molding, Extrusion